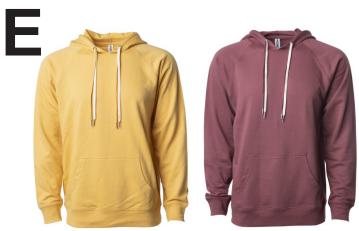

Pullover Hooded Sweatshirt Black or White Sizes Adult Sm - XL (\$28) 2X & 3X (\$30)

Independent Trading Co.
Lightweight Hoodie
Sizes XS-2X
Colors: Harvest Gold or Port Maroon
\$30

Storm Creek Insulated Vest Sizes XS-2X - Black Men's or Ladies \$55 (Left Chest Logo Only)