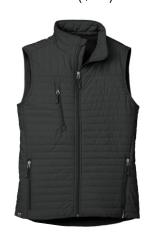

Pullover Hooded Sweatshirt Black or White Sizes Adult Sm - XL (\$28) 2X & 3X (\$30)

Independent Trading Co.
Lightweight Hoodie
Sizes XS-2X
Colors: Harvest Gold or Port Maroon
\$30

Storm Creek Insulated Vest Sizes XS-2X - Black Men's or Ladies \$55 (Left Chest Logo Only)