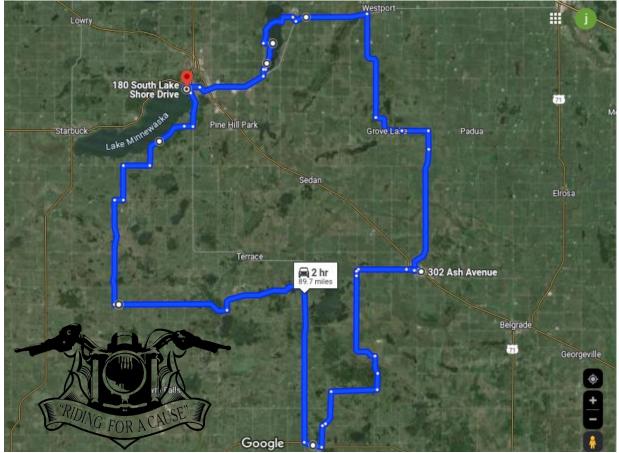

**GLACIAL RIDGE HOSPICE** 2024 Motorcycle Ride and Car Run

89.7 miles

| <u>Time:</u>           | Intersection:                                        |        |                                  |
|------------------------|------------------------------------------------------|--------|----------------------------------|
| 1:00pm                 | Start at City Park (2 <sup>nd</sup> St SW)           | 2:30pm | Start at Brooten Fire Hall       |
| 1:01pm                 | N Lakeshore Dr & W Minnesota Ave                     | 2:30pm | Ash St & State Hwy 55            |
| 1:01pm                 | W Minnesota Ave & State Hwy 28<br>(Brother's Market) | 2:30pm | State Hwy 55 & Roe St            |
| 1:02pm                 | Minnesota Ave & Franklin St (Stop Lights)            | 2:31pm | Roe St & Central Ave             |
| 1:09pm                 | State Hwy 28 & County Rd 25                          | 2:32pm | Roe St & County Road 8           |
| 1:16pm                 | 150th St & County Rd 25                              | 2:36pm | County Rd 8 & County Rd 37       |
| 1:21pm                 | County Rd 25 & Washington Ave                        | 2:54pm | Kandi County Rd 36 & State Hwy 9 |
| 1:21pm                 | Washington Ave & State Hwy 28                        | 3:07pm | State Hwy 104 & County Rd 8      |
| 1:35pm                 | County Rd 33 & County Rd 22                          | 3:18pm | County Rd 10 & County Rd 19      |
| 1:42pm                 | Stearns Cty Rd 26 & Stearns Cty Rd 18                | 3:31pm | County Rd 13 & County Rd 16      |
| 1:52pm                 | Central Ave & State Hwy 55                           | 3:35pm | County Rd 13 & County Rd 18      |
| 1:54pm                 | Arrive at Brooten Fire Hall                          | 3:37pm | County Rd 18 & S Lakeshore Dr    |
|                        |                                                      | 3:48pm | S Lakeshore Dr & State Hwy 104   |
| *** 36 Minute Rest *** |                                                      | 3:49pm | State Hwy 104 & Gilman's Corner  |

3:50pm

Arrive at City Park

\*\*\* 36 Minute Rest \*\*\*